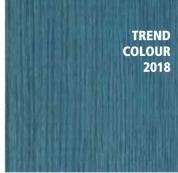

The colours **Winter Blush**, **Frost Green** and **Heather Purple** were created to be combined with a selection of our standard RMC Oil Plus 2C colours, such as Bourbon, Cotton White, Mud Light and Slate Grey.

Cotton White

Mud Light

Slate Grey

Winter Blush

Frost Green

Heather Purple

Mahogany

Oyster