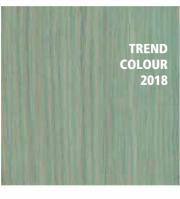

## COLOUR TRENDS 2018 Nectic Adventures

The Arctic Adventures colour collection was inspired by the fascinating natural Northern scenery with its sublime, warm and soft accents. It is the start of an adventure through the unspoilt plains, ending with rosy winter cheeks in a warm, homey atmosphere. Get bundled up and enjoy our tender delicate selection with a cup of hot chocolate in your hand.

The colours **Winter Blush**, **Frost Green** and **Heather Purple** were created to be combined with a selection of our standard RMC Oil Plus 2C colours, such as Bourbon, Cotton White, Mud Light and Slate Grey.