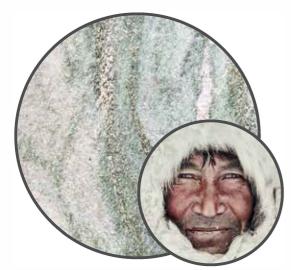

## COLOUR TRENDS 2018 Nectic Adventures

The Arctic Adventures colour collection was inspired by the fascinating natural Northern scenery with its sublime, warm and soft accents. It is the start of an adventure through the unspoilt plains, ending with rosy winter cheeks in a warm, homey atmosphere. Get bundled up and enjoy our tender delicate selection with a cup of hot chocolate in your hand.

The colours **Winter Blush**, **Frost Green** and **Heather Purple** were created to be combined with a selection of our standard RMC Oil Plus 2C colours, such as Bourbon, Cotton White, Mud Light and Slate Grey.