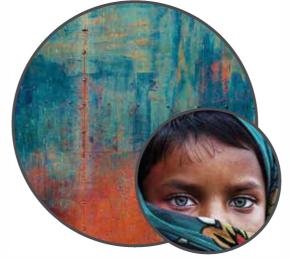

# COLOUR TRENDS 2018 Oastern Oncounters

The Eastern Encounters colour collection was inspired by the mysterious Eastern culture and its remarkable colour richness. Our stylish colour selection is a warm meeting with their unique balance between energy and relaxation. Whether it is morning or evening, these colours always bring out the best in you. Reveal their mysteries and enjoy these adventurous colours every day.

The colours **Teal Blue**, **Pomegranate Pink** and **Rusty Brown** were created to be combined with a selection of our standard RMC Oil Plus 2C colours, such as Mahogany, Oyster and Pine, but also with one of our Trend Colours 2017: Midnight Indigo.