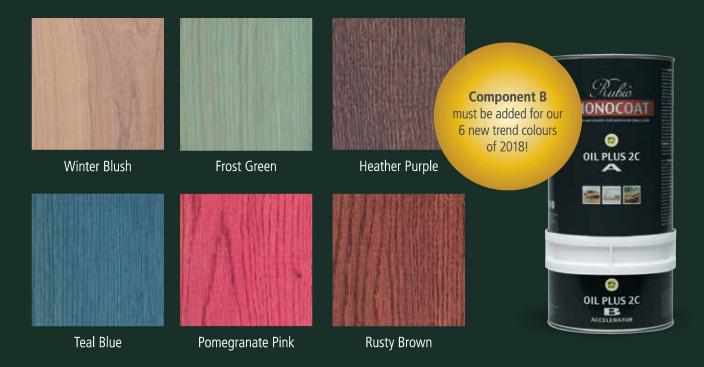

The colours **Winter Blush**, **Frost Green** and **Heather Purple** were created to be combined with a selection of our standard RMC Oil Plus 2C colours, such as Bourbon, Cotton White, Mud Light and Slate Grey.

The colours **Teal Blue**, **Pomegranate Pink** and **Rusty Brown** were created to be combined with a selection of our standard RMC Oil Plus 2C colours, such as Mahogany, Oyster and Pine, but also with one of our Trend Colours 2017: Midnight Indigo.

Cotton White

Mud Light

Slate Grey

Winter Blush

Frost Green

Heather Purple

Mahogany

Oyster

Pine

Midnight Indigo

Teal Blue

Pomegranate Pink

Rusty Brown

#### **OUR NEW COLOURS:**

#### **RUBIO® MONOCOAT OIL PLUS 2C**

A next-generation product that colours and protects your wood in 1 single layer. The combination of the oil (A) and the accelerator (B) ensures a quick dry, quick cure and superior protection. Available in single bottles: 20ml - 100ml (Comp. B must be added) and in sets (duo can A+B): 350ml - 1,3L - 3,5L.