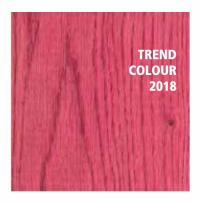

The colours **Teal Blue**, **Pomegranate Pink** and **Rusty Brown** were created to be combined with a selection of our standard RMC Oil Plus 2C colours, such as Mahogany, Oyster and Pine, but also with one of our Trend Colours 2017: Midnight Indigo.

Pine

Midnight Indigo

Teal Blue

Pomegranate Pink

Rusty Brown