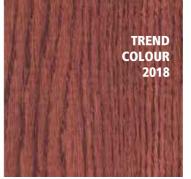

The colours **Teal Blue**, **Pomegranate Pink** and **Rusty Brown** were created to be combined with a selection of our standard RMC Oil Plus 2C colours, such as Mahogany, Oyster and Pine, but also with one of our Trend Colours 2017: Midnight Indigo.

Pine

Midnight Indigo

Teal Blue

Pomegranate Pink

Rusty Brown