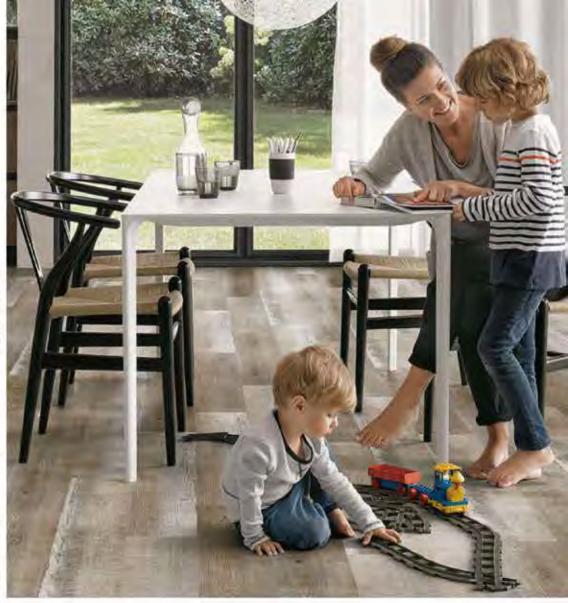

## Can SPC flooring be used in the kitchen?

Finfloor SPC flooring is 100% waterproof, therefore, you can safely install our SPC flooring throughout your home.