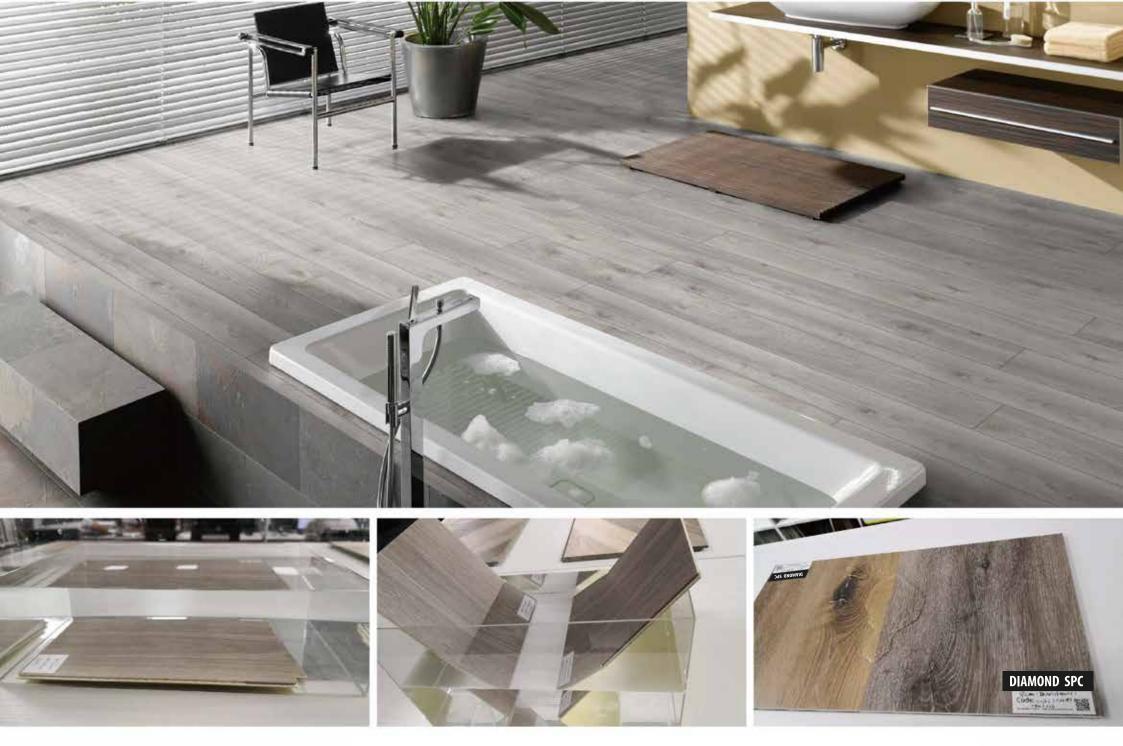

### **About SPC flooring**

SPC flooring is a new flooring material, which is advanced by being waterproof, rigid and dimensionally stable.

As an extruded core material, the SPC core is a composite material made of calcium carbonate, polyvinyl chloride and stabilizer. The wear layer and colour films are pressed on the SPC core after extruding. The IXPE underlay which can be applied to the back, is a good option for high end usage. E.I.R finish and bevelled v-grooves create that real wood feeling for SPC flooring.

As an advanced and experienced importer of SPC flooring Finfloor is convinced about the advantages of SPC flooring; i.e. 0 formaldehyde, 100% waterproof, ability to install over most surfaces with minimal preparation, high wear, dimensionally stable (is not easily deformed), noise reduction, stain resistance, anti-slip, fast installation and the ability to cover large floor areas without having to use expansion profiles.

Top and stable quality, quick production lead times, a large range of colours (both standard & special matches), real wood feel surfaces, long warranty. Finfloor is your reliable partner as a supplier of SPC flooring.