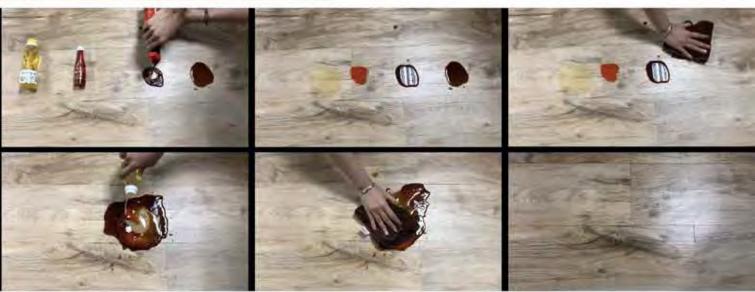

# Stains are easily removed from our SPC flooring

Special double UV coating guarantees the super stain resistance of Finfloor's SPC flooring range of products. All normal household stains are easy to remove/clean :

- Coffee
- Any type of sauce.
- Oils
- Coffee

- Vinegar and any other stains A wet mop is enough to make it clean

Bending strength

.

Our "Super quality" SPC flooring can be bent by 180°.

Inferior quality SPC flooring cannot, especially if there are recycled components in the material, or if there is a higher concentration of Stone compounds in the SPC core material.