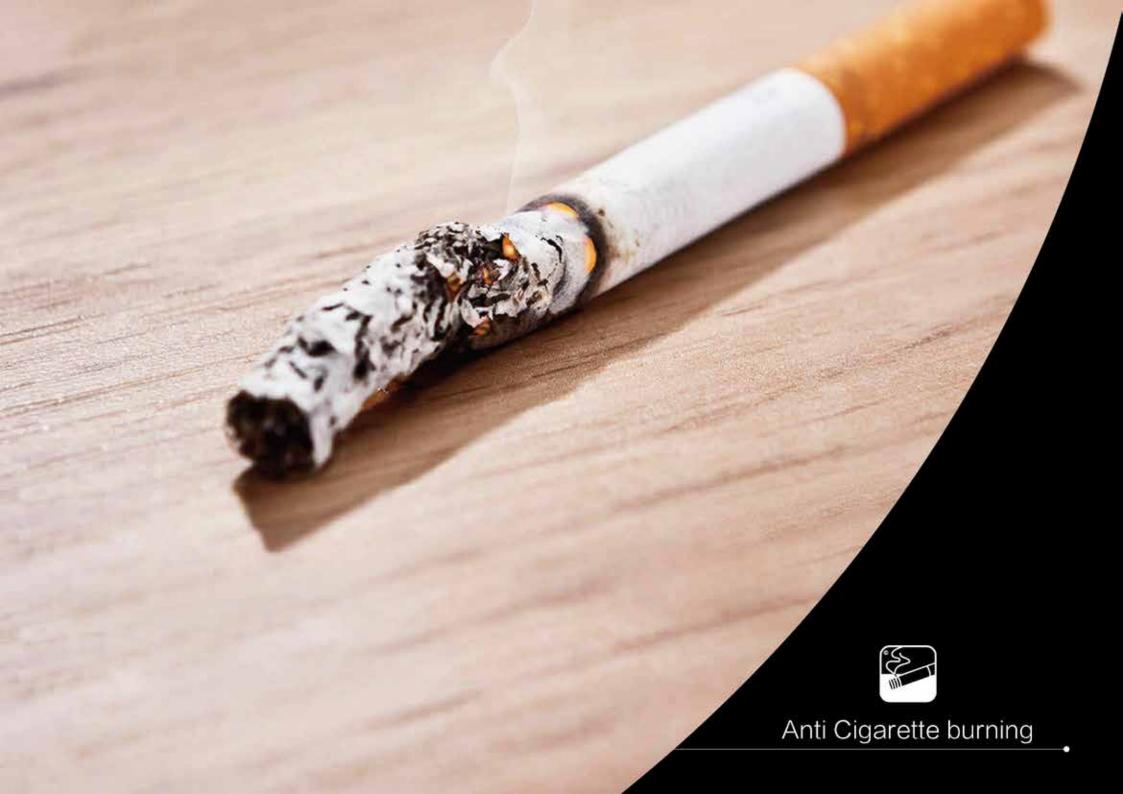

Should a burning cigarette or similar item be dropped on the floor

not to worry, no yellow marks or hole in the surface of your SPC floor.

SPC flooring is so easy to clean off the yellow stain from a burning cigarette.

Other SPC flooring without a Super UV coating will be a problem to remove these types of marks/stains.

- The slip resistance of Diamond, Sapphire and Diamond SPC tile are all rated as R9-R10.

- The surface texture of Finfloor SPC flooring has more frictional properties when water is spilt on the surface.