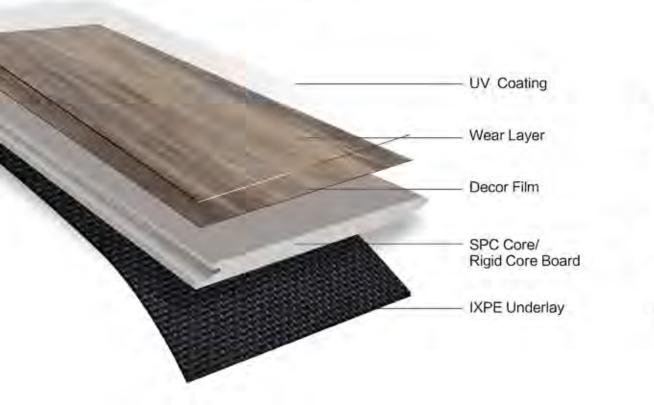

### **About SPC flooring**

SPC flooring is a new flooring material, which is advanced by being waterproof, rigid and dimensionally stable.

As an extruded core material, the SPC core is a composite material made of calcium carbonate, polyvinyl chloride and stabilizer. The wear layer and colour films are pressed on the SPC core after extruding. The IXPE underlay which can be applied to the back, is a good option for high end usage. E.I.R finish and bevelled v-grooves create that real wood feeling for SPC flooring.

### **Structure of SPC flooring**

Stain

MARK FREE

100% virgin materials resistance

Bending strength

Noise reduction

Anti Cigarette Scratch resistance burning

Impact resistance