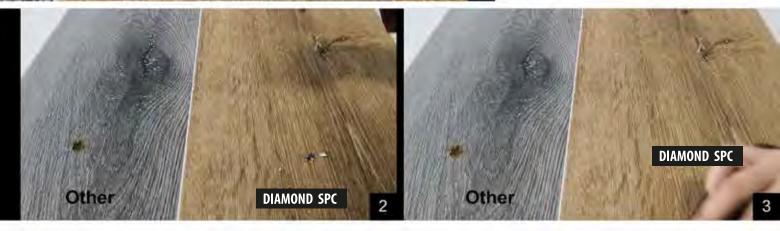

Should a burning cigarette or similar item be dropped on the floor

not to worry, no yellow marks or hole in the surface of your SPC floor.

SPC flooring is so easy to clean off the yellow stain from a burning cigarette.

Other SPC flooring without a Super UV coating will be a problem to remove these types of marks/stains.

- The slip resistance of Diamond, Sapphire and Diamond SPC tile are all rated as R9-R10.

- The surface texture of Finfloor SPC flooring has more frictional properties when water is spilt on the surface.