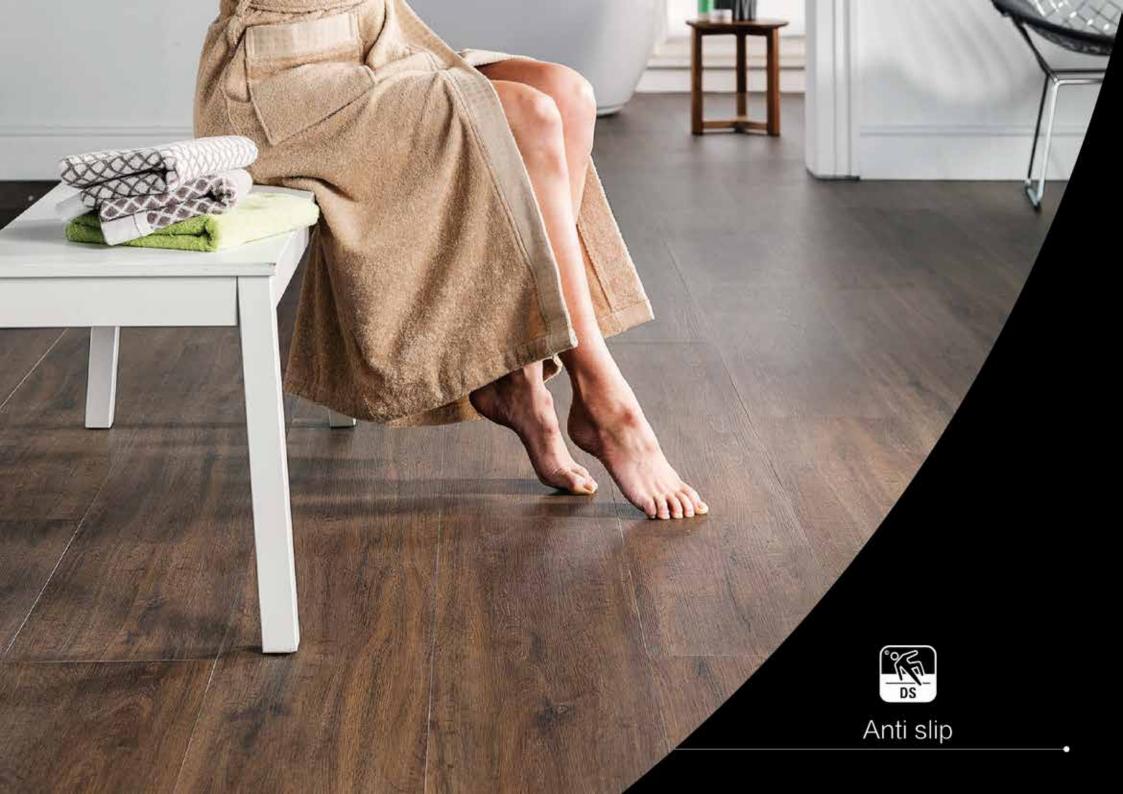

Other SPC flooring without a Super UV coating will be a problem to remove these types of marks/stains.

- The slip resistance of Diamond, Sapphire and Diamond SPC tile are all rated as R9-R10.

- The surface texture of Finfloor SPC flooring has more frictional properties when water is spilt on the surface.