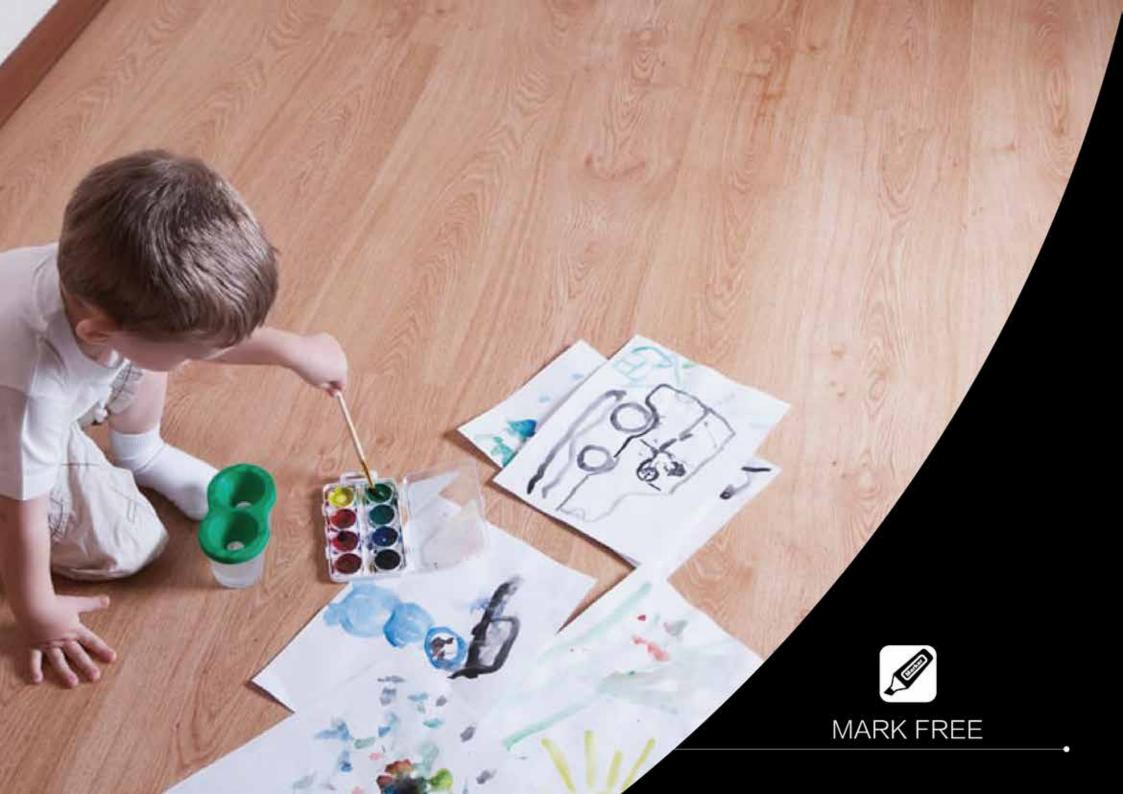

Anti

slip

Relax, marker pens are easy to clean using a wet/damp mop as Luxury double UV coating provides the stain resistance you would expect on a high quality floor

Our manufactures use only top quality calcium carbonate and polyvinyl chloride in the production of SPC flooring, they are 100% virgin material without any recycled materials

# Stains are easily removed from our SPC flooring

Special double UV coating guarantees the super stain resistance of Finfloor's SPC flooring range of products. All normal household stains are easy to remove/clean :

Other SPC flooring without a Super UV coating will be a problem to remove these types of marks/stains.

- The slip resistance of Diamond, Sapphire and Diamond SPC tile are all rated as R9-R10.

- The surface texture of Finfloor SPC flooring has more frictional properties when water is spilt on the surface.