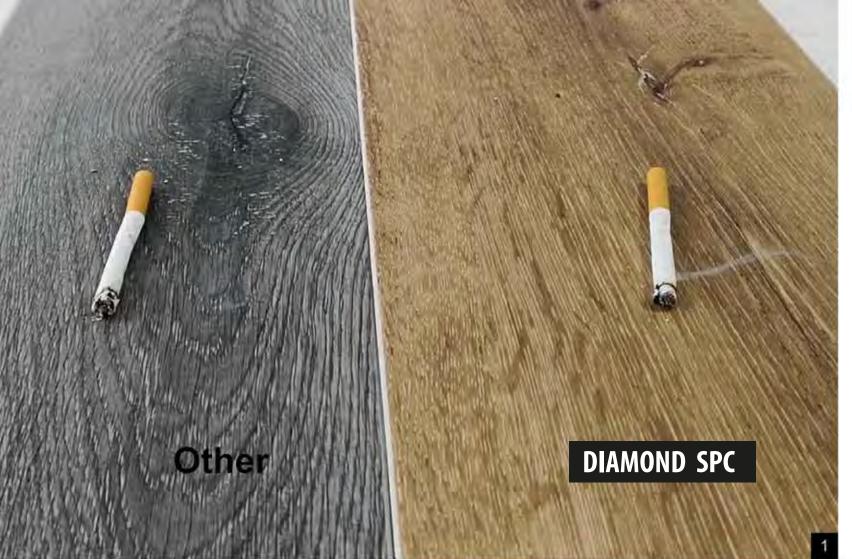

Should a burning cigarette or similar item be dropped on the floor

not to worry, no yellow marks or hole in the surface of your SPC floor.

SPC flooring is so easy to clean off the yellow stain from a burning cigarette.

Other SPC flooring without a Super UV coating will be a problem to remove these types of marks/stains.

- The slip resistance of Diamond, Sapphire and Diamond SPC tile are all rated as R9-R10.

- The surface texture of Finfloor SPC flooring has more frictional properties when water is spilt on the surface.