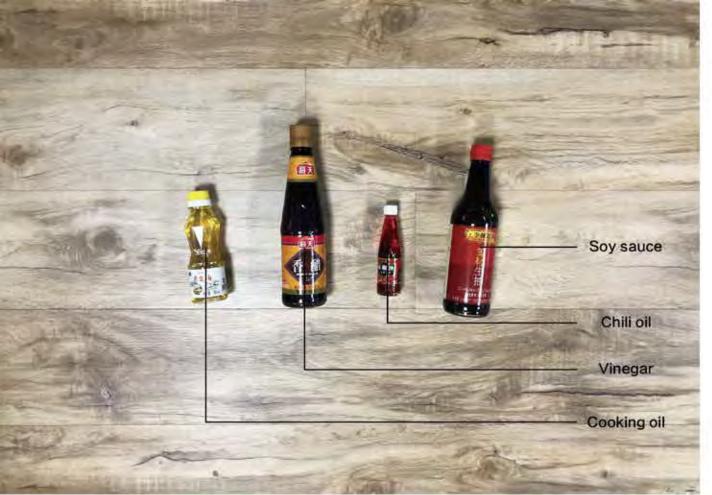

## Can SPC flooring be used in the kitchen?

# Stains are easily removed from our SPC flooring

Special double UV coating guarantees the super stain resistance of Finfloor's SPC flooring range of products. All normal household stains are easy to remove/clean :

- Coffee
- Any type of sauce.
- Oils
- Coffee

- Vinegar and any other stains A wet mop is enough to make it clean

Bending strength

.

Our "Super quality" SPC flooring can be bent by 180°.

Inferior quality SPC flooring cannot, especially if there are recycled components in the material, or if there is a higher concentration of Stone compounds in the SPC core material.