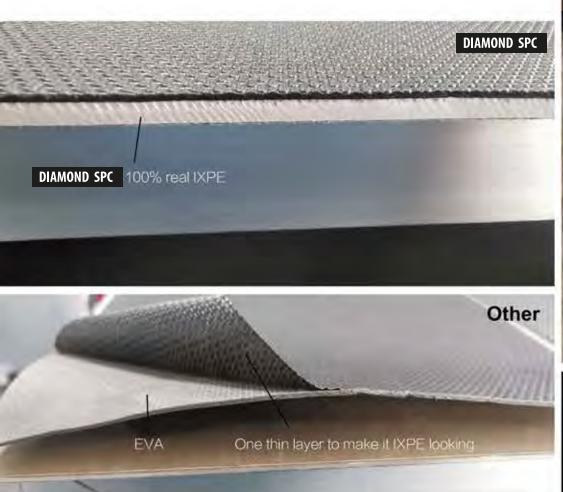

#### SPC flooring with IXPE, Sound-absorbing and noise protection.

Enjoy your SPC floor for the acoustic qualities of the IXPE backer.

We owe it to protect the environment, through sound insulation, moisture, etc. Families can enjoy a more quiet and comfortable indoor environment.