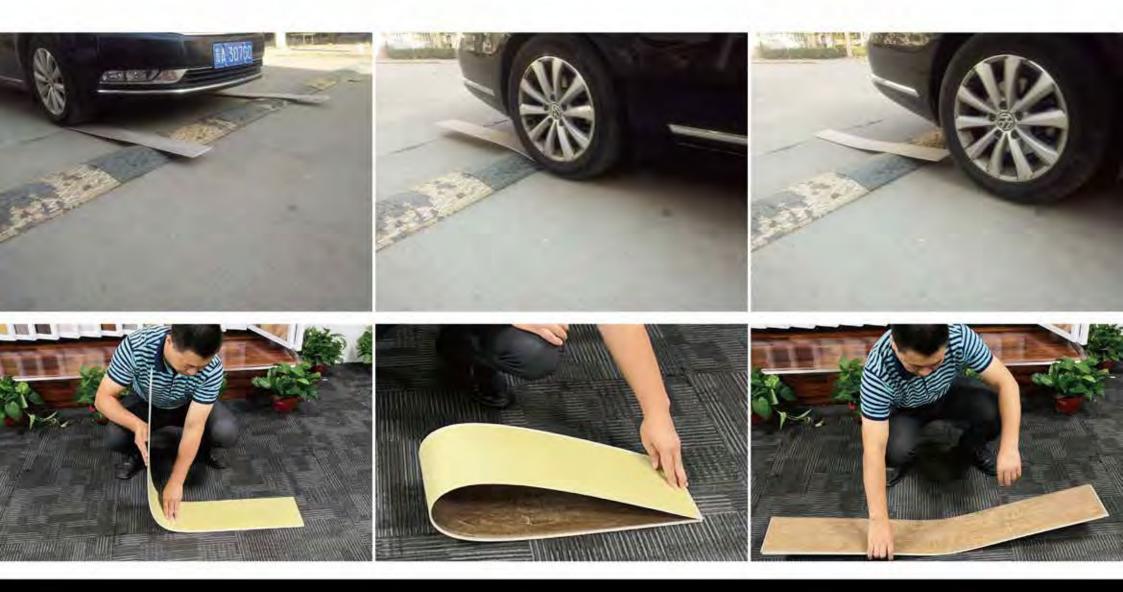

- Coffee
- Any type of sauce.
- Oils
- Coffee

- Vinegar and any other stains A wet mop is enough to make it clean

Bending strength

.

Our "Super quality" SPC flooring can be bent by 180°.

Inferior quality SPC flooring cannot, especially if there are recycled components in the material, or if there is a higher concentration of Stone compounds in the SPC core material.