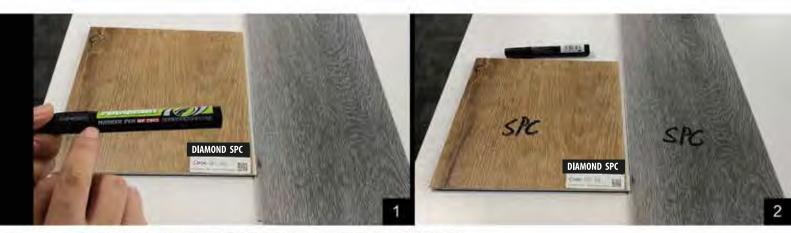

Anti

slip

Relax, marker pens are easy to clean using a wet/damp mop as Luxury double UV coating provides the stain resistance you would expect on a high quality floor

Our manufactures use only top quality calcium carbonate and polyvinyl chloride in the production of SPC flooring, they are 100% virgin material without any recycled materials

# Stains are easily removed from our SPC flooring

Special double UV coating guarantees the super stain resistance of Finfloor's SPC flooring range of products. All normal household stains are easy to remove/clean :

Other SPC flooring without a Super UV coating will be a problem to remove these types of marks/stains.

- The slip resistance of Diamond, Sapphire and Diamond SPC tile are all rated as R9-R10.

- The surface texture of Finfloor SPC flooring has more frictional properties when water is spilt on the surface.