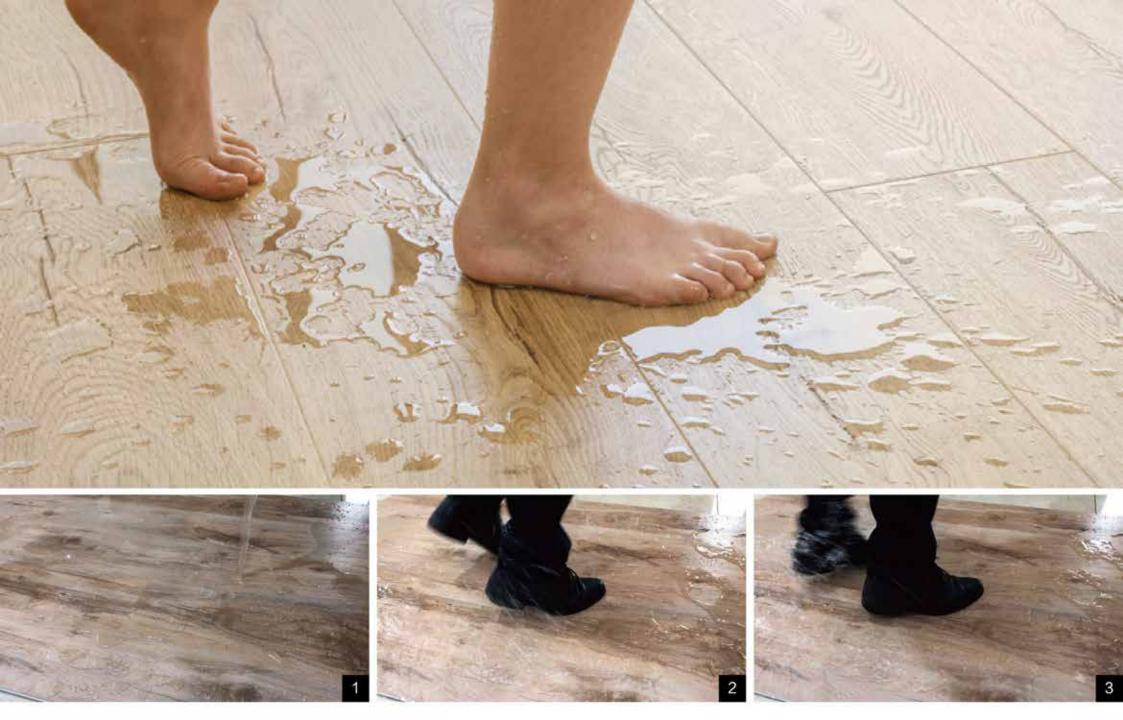

Other SPC flooring without a Super UV coating will be a problem to remove these types of marks/stains.

- The slip resistance of Diamond, Sapphire and Diamond SPC tile are all rated as R9-R10.

- The surface texture of Finfloor SPC flooring has more frictional properties when water is spilt on the surface.