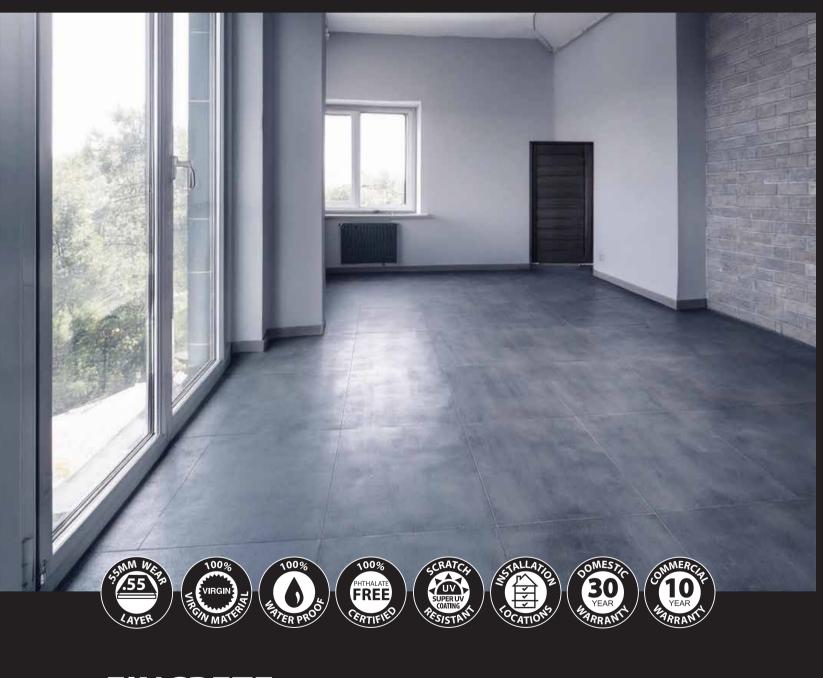

**FINCRETE** Glue down luxury vinyl tile Plank dimensions: 908.4 x 451.2 x 2.5mm (3.279sqm/box)

| SPECIFICATIONS                | GLUE DOWN VINYL TECHNOLOGY                                 |  |
|-------------------------------|------------------------------------------------------------|--|
| Thickness                     | 2.5mm                                                      |  |
| Wear layer                    | .55mm wear layer                                           |  |
| Plank dimensions              | 908.4 x 451.2 x 2.5mm                                      |  |
| Packaging Unit                | 8 pieces per box / 3.279m <sup>2</sup>                     |  |
| Texture option/Surface finish | Coral Finish with a micro-bevel                            |  |
| Installation method           | Glue down installation                                     |  |
| Warranty                      | 30 year heavy domestic and 10 years general commercial use |  |
| Application                   | Heavy Commercial                                           |  |
| Waterproof                    | 100% waterproof                                            |  |