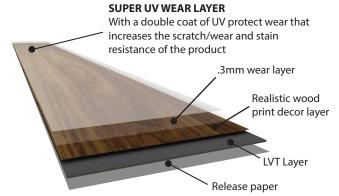

## **AURORA II** Glue down LVT

| SPECIFICATIONS                | GLUE DOWN VINYL TECHNOLOGY                               |  |
|-------------------------------|----------------------------------------------------------|--|
| Thickness                     | 2mm                                                      |  |
| Wear layer                    | .3mm wear layer                                          |  |
| Plank dimensions              | 1220 X 228.6 X 2 mm                                      |  |
| Packaging Unit                | 20 pieces per box / 5.58m²                               |  |
| Texture option/Surface finish | Antique wood texture and 4-sided micro bevel             |  |
| Installation method           | Glue down installation                                   |  |
| Warranty                      | 20 years heavy domestic and 5 years light commercial use |  |
| Application                   | Heavy domestic and light commercial                      |  |
| Waterproof                    | 100% topically water-proof                               |  |
|                               |                                                          |  |