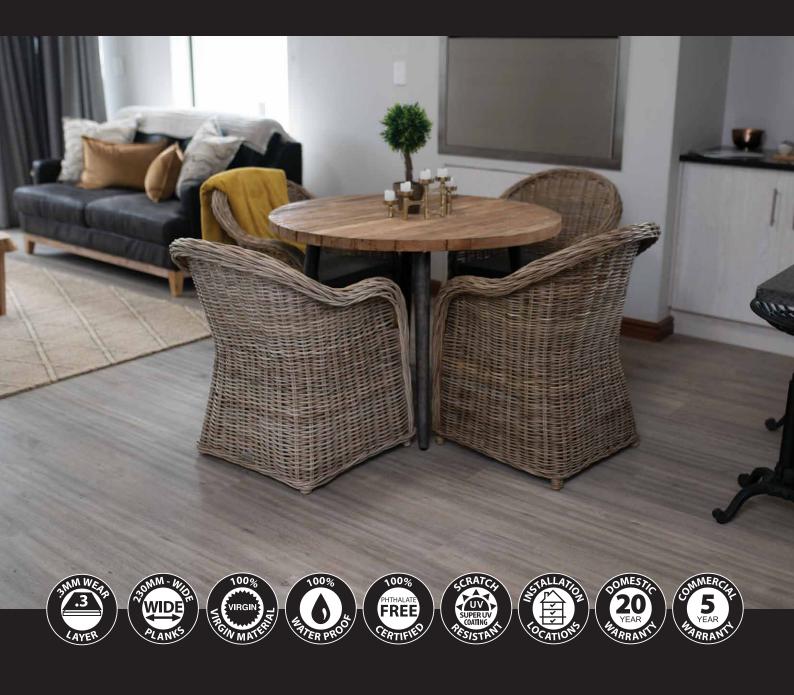

## **AURORA II**

Glue down LVT

## Aurora II

Glue down luxury vinyl tile

Plank dimensions: 1220 X 228.6 X 2 mm (5.58sqm/box)

## **AURORA II** Glue down LVT

| SPECIFICATIONS                | GLUE DOWN VINYL TECHNOLOGY                               |  |
|-------------------------------|----------------------------------------------------------|--|
| Thickness                     | 2mm                                                      |  |
| Wear layer                    | .3mm wear layer                                          |  |
| Plank dimensions              | 1220 X 228.6 X 2 mm                                      |  |
| Packaging Unit                | 20 pieces per box / 5.58m²                               |  |
| Texture option/Surface finish | Antique wood texture and 4-sided micro bevel             |  |
| Installation method           | Glue down installation                                   |  |
| Warranty                      | 20 years heavy domestic and 5 years light commercial use |  |
| Application                   | Heavy domestic and light commercial                      |  |
| Waterproof                    | 100% topically water-proof                               |  |
|                               |                                                          |  |